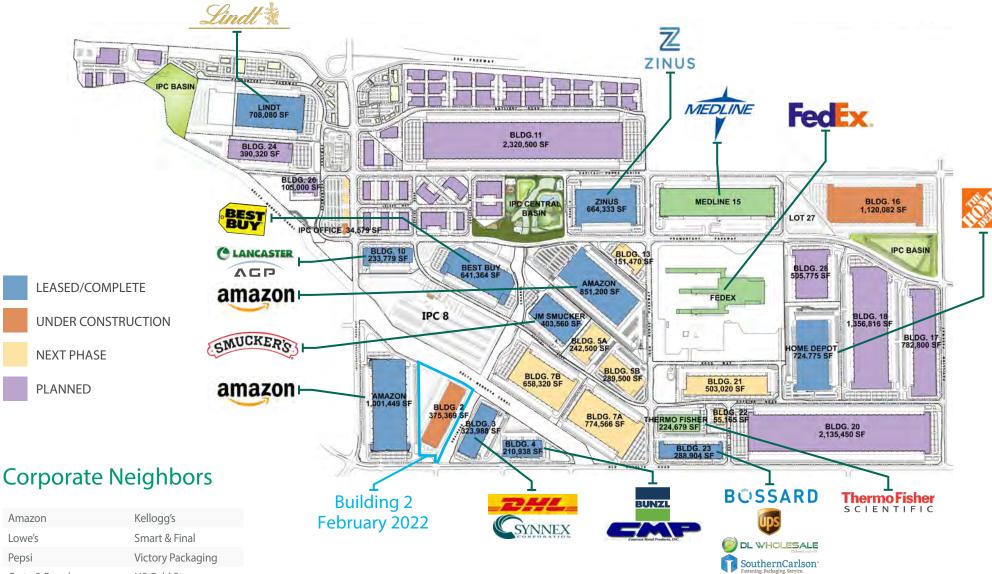

## About Prologis International Park of Commerce

- 1,800 Acre Fully Entitled, Master-Planned Park
- Flexibility to Meet the Needs of Today's Users
- Optimal Location for E-commerce Fulfilment & High Technology Manufacturing Operations
- 7.2 Million People within 60 Miles
- Strong Transportation Infrastructure
- Premier Transportation & Logistics Hub Serving

CLOSEST LOCATION IN TRACY TO THE PORT OF OAKLAND

**DIRECT ACCESS TO I-580, I-205, & I-5** 

CLOSE PROXIMITY TO BNSF & UNION PACIFIC INTERMODAL FACILITIES

EXCELLENT PROXIMITY TO SAN FRANCISCO, OAKLAND, SAN JOSE, & SACRAMENTO INTERNATIONAL AIRPORTS

MASTER-PLANNED NETWORK OF STAA TRUCK ROUTES