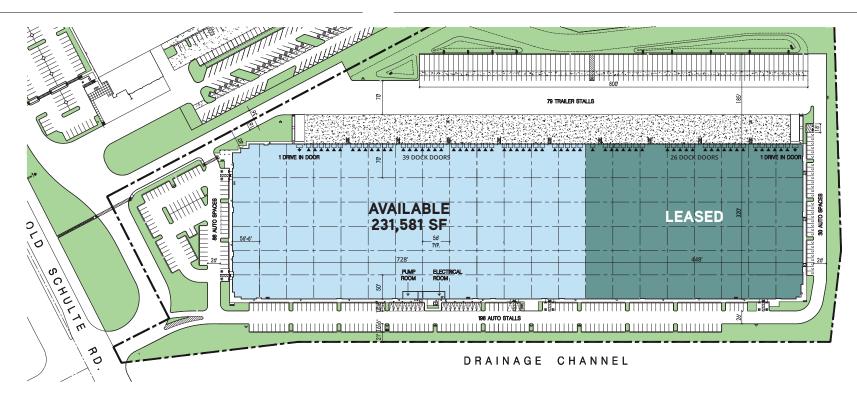

# Prologis International Park of Commerce BUILDING 2

6751 W. Schulte Road | Tracy, CA

231,581 Square Feet Available | February 2022 Completion STATE-OF-THE-ART WAREHOUSE/ADVANCED MANUFACTURING FACILITY

#### **Building**

- 375,369 SF state-of-the-art facility
- 36' clear height
- Office space to suit
- ESFR fire suppression system
- · Designed and built to LEED standards
- 2% skylights
- 50'x 56' typical column spacing
- 6.5" reinforced concrete floors
- 320' D x 1,176' W dimensions
- Up to 4,000 amps; 277/480V; 3-phase (Expandable)

#### **Loading Area**

- · Rear-load building
- Thirty nine (39) 9'x 10' dock high positions
- One (1) 12'x 14' grade level door
- 130'-185' Truck court with 60' concrete truck aprons
- Extended truck staging lanes
- 60' Speed bays

#### **Parking**

- 34 trailer parking positions
- 312 auto parking spaces
- · All parking expandable